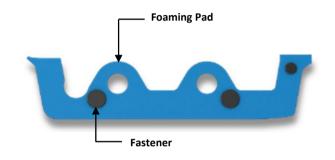

#### **Product overview**

High type preformed pillar filler is a sound deadener based on EVA . This product is applied to the sandwich structure of the vehicle (A pillar, B pillar, wheel house, etc.), cured and expanded through E.D.coat process and performwind noise, road noise reduction effect during driving. Especially any parts of vehicle make it easy to apply through clip and plate.

# **Application Method**

1. Applied Fixed by using carrier's fastener on the hole of the panel.